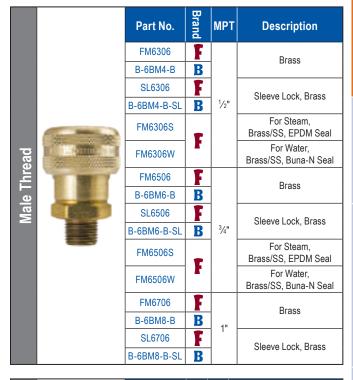

| For Heat,<br>Sleeve Lock, Viton Seal, Brass |
|               |  | FM6406S     |                  |      | For Steam,<br>Brass/SS, EPDM Seal           |
|               |  | FM6406W     |                  |      | For Water,<br>Brass/SS, Buna-N Seal         |
|               |  | FM6606      | F<br>B<br>B<br>F | 1"   | Brass                                       |
|               |  | B-6BF8-B    |                  |      |                                             |
|               |  | SL6606      |                  |      | Sleeve Lock, Brass                          |
|               |  | B-6BF8-B-SL |                  |      |                                             |
|               |  | FM6606W     |                  |      | For Water,<br>Brass/SS, Buna-N Seal         |



| Hose Stem |                                                            | Part No.    | Brand | I.D. | Description                         |  |  |
|-----------|------------------------------------------------------------|-------------|-------|------|-------------------------------------|--|--|
|           |                                                            | FM6806      | F     | 1/2" | Brass                               |  |  |
|           |                                                            | B-6BS4-B    | В     |      |                                     |  |  |
|           |                                                            | SL6806      | F     |      | Sleeve Lock, Brass                  |  |  |
|           |